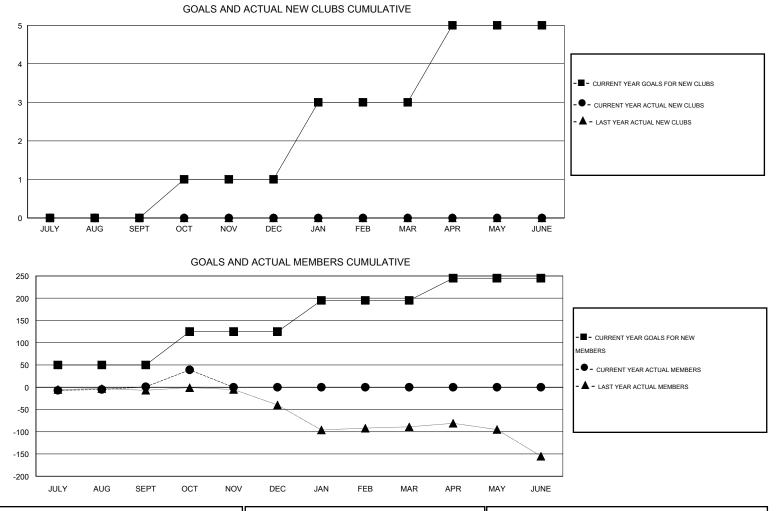

## LOCATION PHILIPPINES

| Clubs<br>RESULTS FOR 2014-2015 |   |   |   |    | Members<br>RESULTS FOR 2014-2015 |    |    |    |    |
|--------------------------------|---|---|---|----|----------------------------------|----|----|----|----|
|                                |   |   |   |    |                                  |    |    |    |    |
| JULY/AUG/SEPT                  | 0 | 0 | 1 | -1 | JULY/AUG/SEPT                    | 50 | 44 | 43 | 1  |
| OCT/NOV/DEC                    | 1 | 0 | 0 | 0  | OCT/NOV/DEC                      | 75 | 66 | 28 | 38 |
| JAN/FEB/MAR                    | 2 | 0 | 0 | 0  | JAN/FEB/MAR                      | 70 | 0  | 0  | 0  |
| APR/MAY/JUNE                   | 2 | 0 | 0 | 0  | APR/MAY/JUNE                     | 50 | 0  | 0  | 0  |